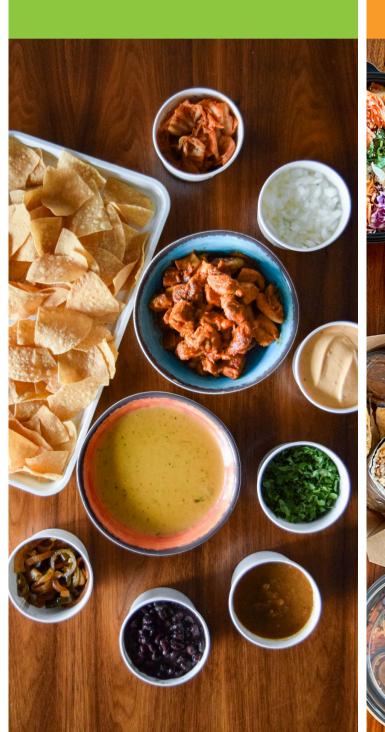

## QUESO BAR

#### **Great as an appetizer for 15+ guests.**

Our Queso bar is the perfect versatile, indulgent addition to your next event, happy hour or watch party!

#### **CHOOSE**

1 Korean BBQ Protein

#### **INCLUDES**

Tortilla chips, house made Queso, caramelized kimchi, black beans, grilled veggies, cilantro, guacamole, salsa roja & magic sauce.

## Minimum 15 guest - \$12.59/PERSON (+\$3/Korean BBQ Steak or K'Pop Chicken)