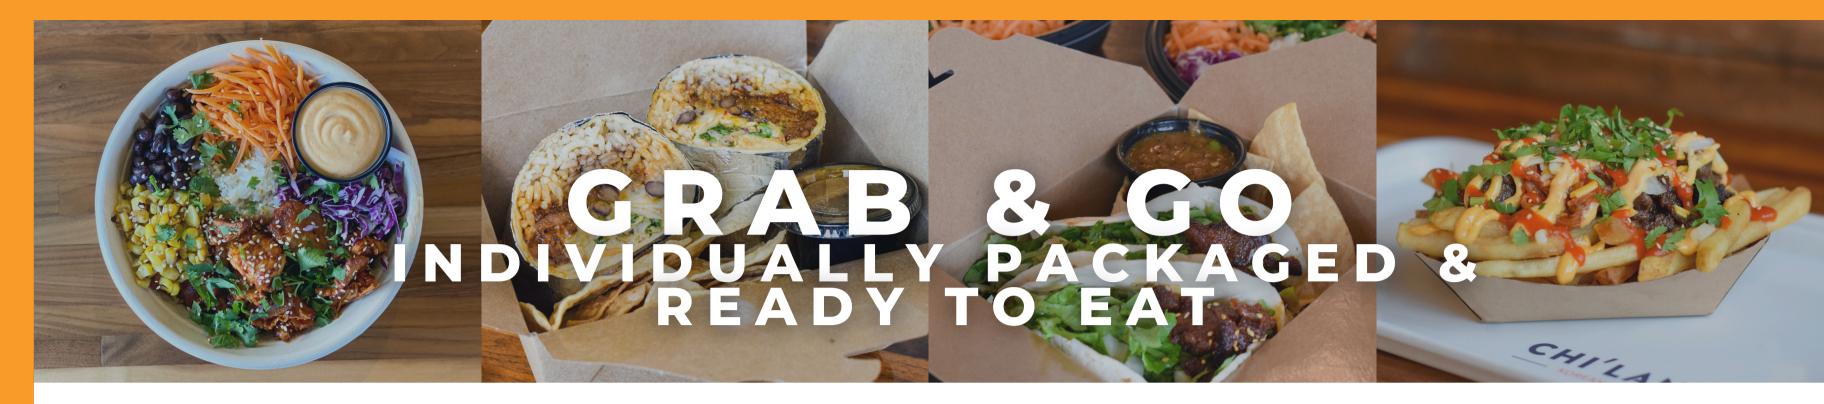

o bar is the perfect versatile, indulgent addition to your next event, happy hour or watch party!

#### **CHOOSE**

1 Korean BBQ Protein

#### **INCLUDES**

Tortilla chips, house made Queso, caramelized kimchi, black beans, grilled veggies, cilantro, guacamole, salsa roja & magic sauce.

## Minimum 15 guest - \$12.59/PERSON (+\$3/Korean BBQ Steak or K'Pop Chicken)

## SSÄM PACK

## Each pack serves 8 guests - (Limit 3 packs)

Just open the Hot & Cold boxes and you are ready to serve.

#### **CHOOSE**

- 2 Korean BBQ Proteins
- 2 Bases
- 2 Sauces

#### **INCLUDES**

Flour &/or corn tortillas, green lettuce & cabbage mix, grilled veggies, grilled corn, black beans, shredded cheese kimchi, cilantro & onions.

Serves 8 guests - \$150/PACK (+\$20/Protein for Korean BBQ Steak or K'Pop Chicken)



### **BOWL**

#### **CHOOSE**

1 Korean BBQ Protein 1 Base 1 Sauce

#### **INCLUDES**

Black beans, grilled corn, green lettuce & cabbage mix, red cabbage, carrots, cilantro, & sesame seeds.

## LARGE SSÄM

1 Large Wrap

#### CHOOSE

1 Korean BBQ Protein 1 Base 1 Sauce

#### **INCLUDES**

Black beans, cheese, green lettuce & cabbage mix, magic sauce, & sesame seeds in a flour tortilla.

Served with house-made salsa roja & chips.

## **SMALL SSÄMS**

2 Small Wraps

#### CHOOSE

1 Korean BBQ Protein 1 Sauce Flour or Corn Tortillas

#### **INCLUDES**

Green lettuce & cabbage mix, cilantro, onion, & sesame seeds.

Served with house-made salsa roja & chips.

## THE ORIGINAL KIMCHI FRIES®

#### **CHOOSE**

1 Korean BBQ Protein

#### **INCLUDES**

Fries, caramelized kimchi, shredded cheese, oni