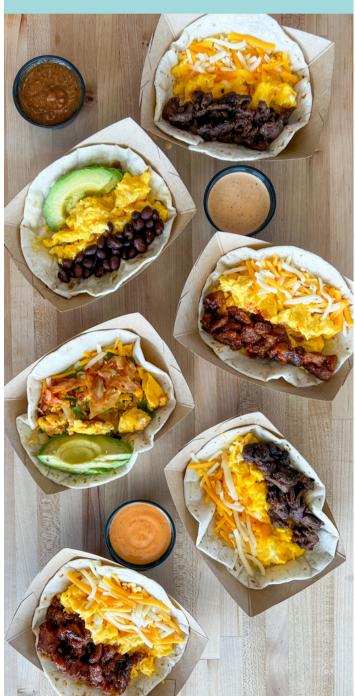

### BREAKFAST TACOS

#### **CHI'LANTRO MIGAS**

Egg, tortilla strips, caramelized kimchi, cheese, cilantro, onion & avocado

#### **GRILLED CHICKEN & EGG**

Grilled chicken, egg, & cheese

**LAMAR (+\$2)** 

Korean BBQ Steak, egg, & cheese

B.A.E.

Black beans, avocado, & egg

#### **CREATE YOUR OWN**