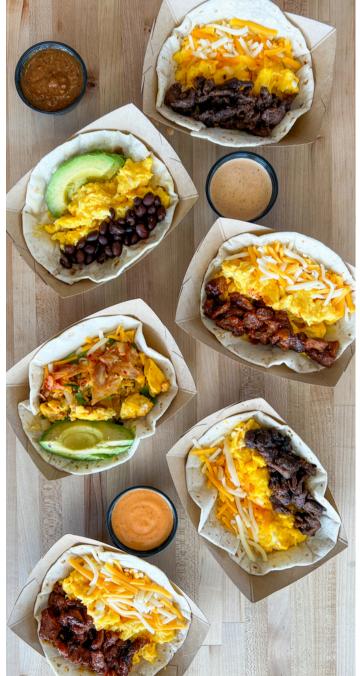

### BREAKFAST TACOS

#### **CHI'LANTRO MIGAS**

Egg, tortilla strips, caramelized kimchi, cheese, cilantro, onion & avocado

#### **GRILLED CHICKEN & EGG**

Grilled chicken, egg, & cheese

**LAMAR (+\$2)** 

Korean BBQ Steak, egg, & cheese

B.A.E.

Black beans, avocado, & egg

#### **CREATE YOUR OWN**