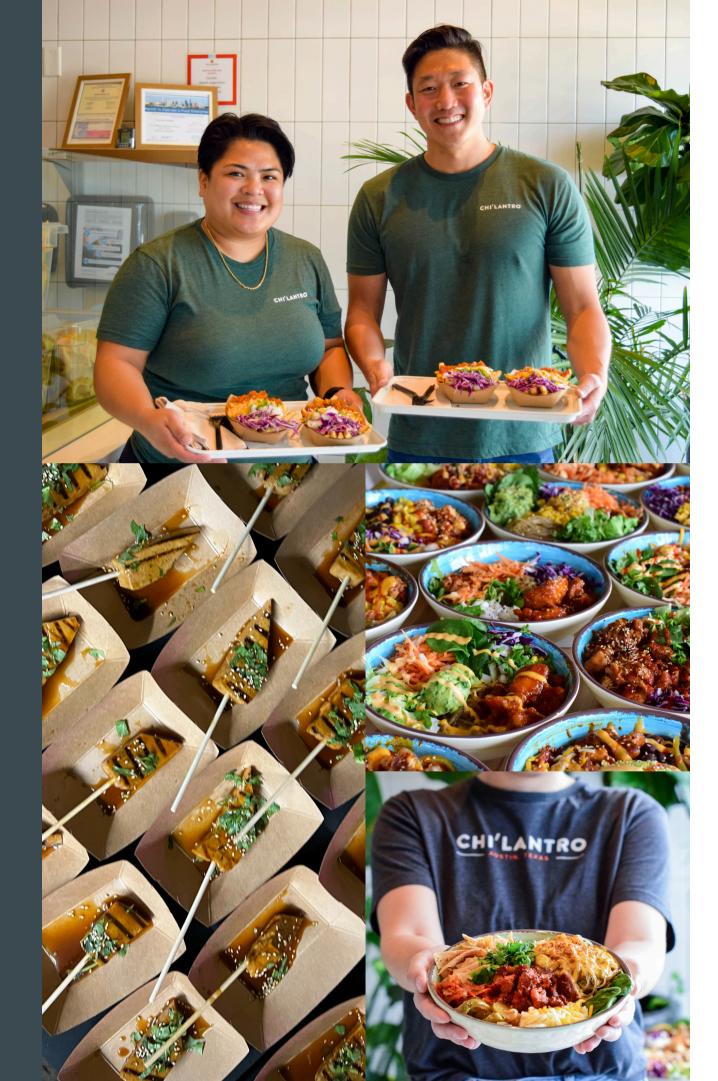

# WHAT WE OFFER:

At Chi'Lantro, we serve a variety of unique and delicious Korean BBQ Inspired<sup>™</sup> foods made with fresh ingredients, flavorful toppings, and house-made sauces to feed any occasion!

At Chi'Lantro BBQ, we bring Korean BBQ with a twist of Mexican flair. Our diverse menu caters to various dietary preferences, including gluten-free, vegan, and vegetarian options. Have something custom in mind? Just ask! Our dedicated team provides service tailored to your event, working with you from start to finish. As you plan your next occasion, trust us to deliver the culinary magic while you focus on creating unforgettable memories.